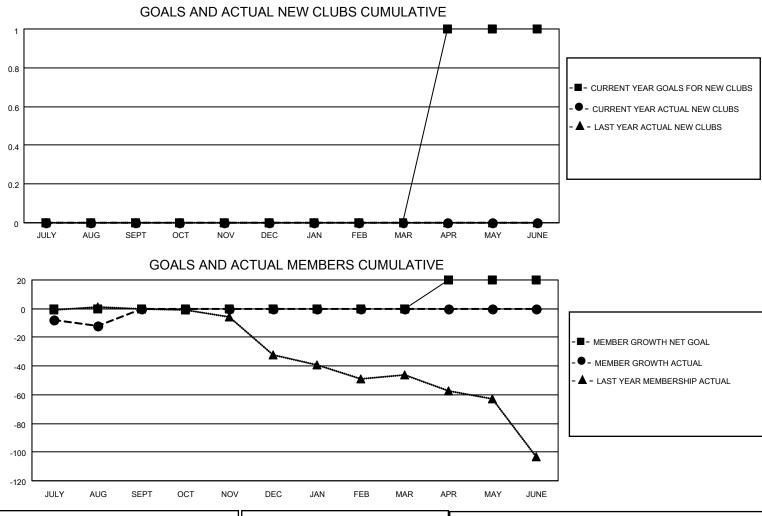

## LOCATION OKLAHOMA

**District 3 SW** 

Results as of: 8/31/2023

| Clubs                 |               |           |               | Members               |                         |                         |                                                    |
|-----------------------|---------------|-----------|---------------|-----------------------|-------------------------|-------------------------|----------------------------------------------------|
| RESULTS FOR 2023-2024 |               |           |               | RESULTS FOR 2023-2024 |                         |                         |                                                    |
| QUARTER               | NEW CLUB GOAL | NEW CLUBS | DROPPED CLUBS | QUARTER               | /BER GROWTH NET<br>GOAL | MEMBER GROWTH<br>ACTUAL | DROPPED<br>MEMBERS ACTUAL<br>(including transfers) |
| JULY/AUG/SEPT         | 0             | 0         | 0             | JULY/AUG/SEPT         | 0                       | 20                      | 29                                                 |
| OCT/NOV/DEC           | 0             | 0         | 0             | OCT/NOV/DEC           | 0                       | 0                       | 0                                                  |
| JAN/FEB/MAR           | 0             | 0         | 0             | JAN/FEB/MAR           | 0                       | 0                       | 0                                                  |
| APR/MAY/JUNE          | 1             | 0         | 0             | APR/MAY/JUNE          | 20                      | 0                       | 0                                                  |